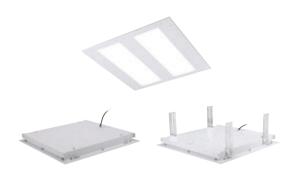

# GreenPerform Cleanroom Rear Open - CR467B/Front Open - CR468B

A safe, reliable, comfortable cleanroom lighting experience

A lighting solution with excellent energy performance, long reliable lifetime, well protected against ingress of dust and moisture while contributing to a healthy and comfortable working environment.

#### **Features**

- · Option of rear opening and front opening variants
- Suitable for 1000-100000 Class cleanroom
- · Robust and reliable construction

## **Technical specifications**

**Product family** 

| System lumen              |         | 3500lm/5500lm                                 |  |
|---------------------------|---------|-----------------------------------------------|--|
| System power              |         | 31W/52W                                       |  |
| System efficacy           |         | 105 ~ 110 lm/W                                |  |
| Color temp.               |         | 6500K/4000K                                   |  |
| Working temp.             |         | -20°C~ to +35°C (Ta25°C)                      |  |
| Lifetime                  |         | 50,000 hours L70B50@25°C                      |  |
| Driver                    |         | FIXED/DALI (Option)                           |  |
| Mounting                  |         | Recessed                                      |  |
| Materials & finishing     |         | Housing: Sturdy cold rolled sheet steel ;     |  |
|                           |         | Optical cover: PC plate; Color: White RAL9003 |  |
| Dimensions                | W60L60  | 597x597x58mm, 7kg                             |  |
| (LxWxH), weight           | W30L120 | 1197x297x58mm, 7.4kg                          |  |
| IP rate                   |         | Front: IP65; IP40 in ceiling                  |  |
| Standards/ Certifications |         | CE, IEC60598 (CB scheme)                      |  |