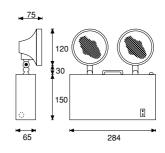

## **DIMENSION (mm)**

#### TECHNICAL CHARACTERISTICS

| INPUT VOLTAGE         | : | $230/240 \text{Vac}50/60 \text{Hz}\pm 10\%$ or 115 Vac $50/60 \text{Hz}\pm 10\%$ or others |
|-----------------------|---|--------------------------------------------------------------------------------------------|
| BATTERY               |   | 2.4V 2.5Ah/4.5Ah High Temp Rated Nickel Cadmium cells                                      |
|                       |   |                                                                                            |
| LAMP USED             | : | 2 x SMT NICHIA White LED (T = 3W)                                                          |
| RATED PERIOD          | : | >3 hrs, 4 hrs or others                                                                    |
| MODE                  | : | Non-maintained                                                                             |
| OPERATION TEMPERATURE | : | ta 40 °C                                                                                   |
| CHARGE MONITOR        | : | Super bright Green LED 5mm Ø                                                               |
| RECHARGE PERIOD       | : | 16 ~ 24 hrs                                                                                |
| EMERGENCY LUMINANCE   | : | 50 Lux (1 m - 90°) <sup>2</sup>                                                            |
| ELECTROMAGNETIC FIELD | : | 8.7m gause@0.1m                                                                            |
| CHARGER               | : | Hybrid controlled charger                                                                  |
| PROTECTION            | : | Low volt cut-off to prevent battery over discharge                                         |
|                       |   | Incoming AC fuse and Battery DC fuse                                                       |
|                       |   | Tropical climate protection coating on hybrid control circuit                              |
| CONSTRUCTION          | : | Electrode galvanised sheet steel with epoxy powder coating                                 |
|                       |   | 20mm Ø K/O hole                                                                            |
|                       |   | Fire Retardant ABS Lamp Head                                                               |
| DIMENSION             | : | 285mm(L) x 95mm(W) x 310mm(H)                                                              |
| PACKING               | : | One unit per carton                                                                        |
| CARTON / DIMENSION    | : | Double wall corrugated / 310mm(L) x 100mm(W) x 335mm(H)                                    |
| COMPLIANCE            | : | CP 19-2000, SS263-2/A2:2008, SS 563-2:2010                                                 |
| WARRANTY              | : | 1 Year                                                                                     |