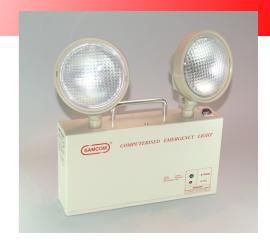

# SELF-CONTAINED WHITE LED EMERGENCY TWIN LIGHT

... is designed with low EMI and specially equipped with a customised proprietary Hybrid IC for higher reliability and greater efficiency in operation. Compact and lightweight. Easy to install. Portable, allows flexibility in usage. Adjustable twin lamp allows flexibility in angle of projection.

Suitable for Shops, Supermarkets, Factories, Schools, Banks, Computer Rooms, Offices, Public Halls, Restaurants, Hospitals, etc.

# **ETL 208 - LED**

IP 20

HYBRID YYYYYYYYY

HYBRID IC CONTROLLED SELF-CONTAINED EMERGENCY LED TWIN LIGHT SUPER BRIGHT 1W NICHIA WHITE LED LAMP LOW POWER CONSUMPTION