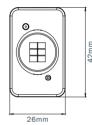

|
| Charge Monitor:            | LED                                                            |
| Test Facility:             | Micro switch                                                   |
| Safety Features:           | Low battery voltage cut off to prevent over discharge          |
| Fitting Construction:      | Injection moulded with fire retardant,<br>high impact material |
| Weight:                    | Approx. 0.3 Kg                                                 |
| Standards /<br>Compliance: | SS IEC 60598-2-22<br>SS 563                                    |

<sup>\*\*\*</sup>Note: Technical Specification subject to change without prior notice

# Ordering Guide:

#### Ordering Code

ELD1NM-S ELD1NM-MINIMOD

ELD1NM-MOD

#### MINIMOD







#### MOD







### Slide on Module





# ELD1NM







**CLASS I**