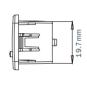

|
| Charge Monitor:            | LED                                                            |
| Test Facility:             | Micro switch                                                   |
| Safety Features:           | Low battery voltage cut off to prevent over discharge          |
| Fitting Construction:      | Injection moulded with fire retardant,<br>high impact material |
| Weight:                    | Approx. 0.3 Kg                                                 |
| Standards /<br>Compliance: | SS IEC 60598-2-22<br>SS 563                                    |

<sup>\*\*\*</sup>Note: Technical Specification subject to change without prior notice

# Ordering Guide:

#### Ordering Code

ELD1NM-S ELD1NM-MINIMOD

ELD1NM-MOD

#### MINIMOD







#### MOD







### Slide on Module





# ELD1NM







**CLASS I**