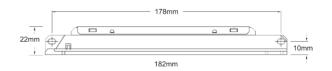

tor:            | LED                                                            |
| Test Facility:             | Micro switch                                                   |
| Safety Features:           | Low battery voltage cut off to prevent over discharge          |
| Fitting Construction:      | Injection moulded with fire retardant,<br>high impact material |
| Weight:                    | Approx. 0.3 Kg                                                 |
| Standards /<br>Compliance: | SS IEC 60598-2-22<br>SS 563                                    |

<sup>\*\*\*</sup>Note: Technical Specification subject to change without prior notice

# Ordering Guide:

#### Ordering Code

ELD1NM-S ELD1NM-MINIMOD

ELD1NM-MOD

#### MINIMOD







#### MOD







### Slide on Module





# ELD1NM







**CLASS I**