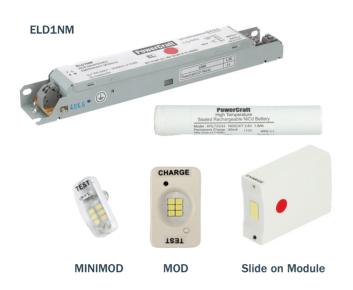

# ELD1NM SELF-CONTAINED / SUSTAINED LED

(with MINIMOD, MOD, SLIDE ON MODULE)

#### Ordering Code

ELD1NM-S ELD1NM-MINIMOD

ELD1NM-MOD

#### MINIMOD

#### MOD

### Slide on Module