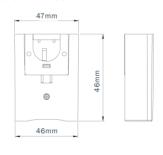

|
| Charge Monitor:            | LED                                                            |
| Test Facility:             | Micro switch                                                   |
| Safety Features:           | Low battery voltage cut off to prevent over discharge          |
| Fitting Construction:      | Injection moulded with fire retardant,<br>high impact material |
| Weight:                    | Approx. 0.3 Kg                                                 |
| Standards /<br>Compliance: | SS IEC 60598-2-22<br>SS 563                                    |

<sup>\*\*\*</sup>Note: Technical Specification subject to change without prior notice

# Ordering Guide:

#### Ordering Code

ELD1NM-S ELD1NM-MINIMOD

ELD1NM-MOD

#### MINIMOD







#### MOD







### Slide on Module





# ELD1NM







**CLASS I**