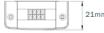

| Charge Monitor:            | LED                                                            |
| Test Facility:             | Micro switch                                                   |
| Safety Features:           | Low battery voltage cut off to prevent over discharge          |
| Fitting Construction:      | Injection moulded with fire retardant,<br>high impact material |
| Weight:                    | Approx. 0.3 Kg                                                 |
| Standards /<br>Compliance: | SS IEC 60598-2-22<br>SS 563                                    |

<sup>\*\*\*</sup>Note: Technical Specification subject to change without prior notice

# Ordering Guide:

#### Ordering Code

ELD1NM-S ELD1NM-MINIMOD

ELD1NM-MOD

#### MINIMOD







#### MOD







### Slide on Module





# ELD1NM







**CLASS I**