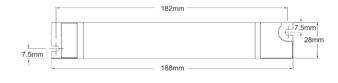

nitor:            | LED                                                            |
| Test Facility:             | Micro switch                                                   |
| Safety Features:           | Low battery voltage cut off to prevent over discharge          |
| Fitting Construction:      | Injection moulded with fire retardant,<br>high impact material |
| Weight:                    | Approx. 0.3 Kg                                                 |
| Standards /<br>Compliance: | SS IEC 60598-2-22<br>SS 563                                    |

<sup>\*\*\*</sup>Note: Technical Specification subject to change without prior notice

# Ordering Guide:

#### Ordering Code

ELD1NM-S ELD1NM-MINIMOD

ELD1NM-MOD

#### MINIMOD







#### MOD







### Slide on Module





# ELD1NM







**CLASS I**