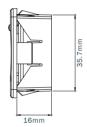

|
| Charge Monitor:            | LED                                                            |
| Test Facility:             | Micro switch                                                   |
| Safety Features:           | Low battery voltage cut off to prevent over discharge          |
| Fitting Construction:      | Injection moulded with fire retardant,<br>high impact material |
| Weight:                    | Approx. 0.3 Kg                                                 |
| Standards /<br>Compliance: | SS IEC 60598-2-22<br>SS 563                                    |

<sup>\*\*\*</sup>Note: Technical Specification subject to change without prior notice

# Ordering Guide:

#### Ordering Code

ELD1NM-S ELD1NM-MINIMOD

ELD1NM-MOD

#### MINIMOD







#### MOD







### Slide on Module





# ELD1NM







**CLASS I**