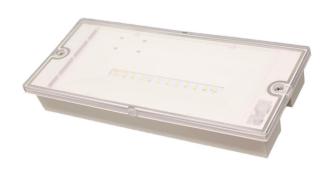

## EL-LED2 LED BULKHEAD

LOW MAINTENANCE EMERGENCY
BULKHEAD IDEAL FOR BOTH EXTERIOR
AND INTERIOR AREAS

| TECHNICAL SPECIFICATIONS   |                                                                           |
|----------------------------|---------------------------------------------------------------------------|
| MODEL NO:                  | EL-LED2                                                                   |
| Mode of Operation:         | Maintained / Non-Maintained                                               |
| Lamp:                      | 6W White LED                                                              |
| Rated Duration:            | 3 Hours                                                                   |
| Mains Supply:              | 220-240 Volts, 50-60Hz                                                    |
| Power Consumption:         | <1.5W                                                                     |
| Battery:                   | High Temperature Lithium LiFePO4                                          |
| Charger:                   | Constant Current/Constant Voltage,<br>Short circuit protected             |
| Charge Monitor:            | LED                                                                       |
| Test Facility:             | Momentary Test Switch                                                     |
| Safety Features:           | Low battery voltage cut off to prevent over discharge                     |
| Fitting Construction:      | Injection moulded with fire retardant (UL94), high impact PC/ABS material |
| Weight:                    | Approx. 0.6kg                                                             |
| Dimensions:                | 120mm (H) x 277mm (W) x 40mm (D)                                          |
| Standards /<br>Compliance: | SS IEC 60598-2-22,<br>SS 563                                              |

## Accessories:

Spring Bracket EL-LED

- Low Heat generation, ensures long and reliable service life.
- Low battery voltage cut-off with latch function, to eliminate battery over discharge.
- · Charge LED indicator and test switch
- Weatherproof design suitable for indoor and outdoor applications
- Optimal for anti-panic ( open area ) and escape route lighting applications.
- High Quality, Long Life LED module.