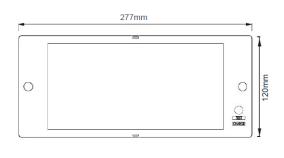

## EL-LED2 LED BULKHEAD

LOW MAINTENANCE EMERGENCY
BULKHEAD IDEAL FOR BOTH EXTERIOR
AND INTERIOR AREAS

| TECHNICAL SPECIFICATIONS   |                                                                           |
|----------------------------|---------------------------------------------------------------------------|
| MODEL NO:                  | EL-LED2                                                                   |
| Mode of Operation:         | Maintained / Non-Maintained                                               |
| Lamp:                      | 6W White LED                                                              |
| Rated Duration:            | 3 Hours                                                                   |
| Mains Supply:              | 220-240 Volts, 50-60Hz                                                    |
| Power Consumption:         | <1.5W                                                                     |
| Battery:                   | High Temperature Lithium LiFePO4                                          |
| Charger:                   | Constant Current/Constant Voltage,<br>Short circuit protected             |
| Charge Monitor:            | LED                                                                       |
| Test Facility:             | Momentary Test Switch                                                     |
| Safety Features:           | Low battery voltage cut off to prevent over discharge                     |
| Fitting Construction:      | Injection moulded with fire retardant (UL94), high impact PC/ABS material |
| Weight:                    | Approx. 0.6kg                                                             |
| Dimensions:                | 120mm (H) x 277mm (W) x 40mm (D)                                          |
| Standards /<br>Compliance: | SS IEC 60598-2-22,<br>SS 563                                              |