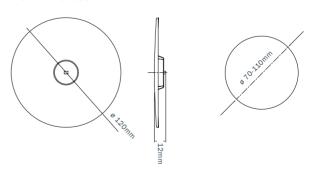

## 120mm Reflector

 $<sup>{\</sup>tt ***Note:} \ {\tt Technical Specification \ subject \ to \ change \ without \ prior \ notice}$