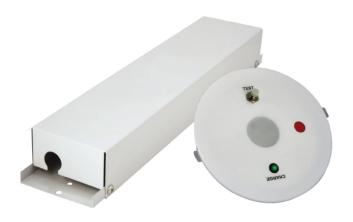

## REL50NM-LED RECESS LED

HIGH PERFORMANCE RECESS LED ENSURE PERFECT LIGHT DISTRIBUTION FOR AREAS WITH HIGH CEILING.

| TECHNICAL SPECIFICATIONS |                                                                  |
|--------------------------|------------------------------------------------------------------|
| MODEL NO:                | REL50NM-LED                                                      |
| Mode of Operation:       | Non-Maintained                                                   |
| Lamp:                    | 10W White LED                                                    |
| Rated Duration:          | 2 Hours                                                          |
| Mains Supply:            | 220-240 Volts, 50-60Hz                                           |
| Power Consumption:       | 2.5W                                                             |
| Battery:                 | High Temperature Nickel Cadmium                                  |
| Charger:                 | Regulated variable rate                                          |
| Charge Monitor:          | LED                                                              |
| Test Facility:           | Micro switch                                                     |
| Safety Features:         | Low battery voltage cut off to prevent over discharge            |
| Fitting Construction:    | Aluminium epoxy powder coated reflector, Steel (Charger Housing) |
| Weight:                  | Approx. 1.3 Kg                                                   |
| Standards / Compliance:  | IEC 61347-2-13, IEC 62384,<br>SS 563                             |