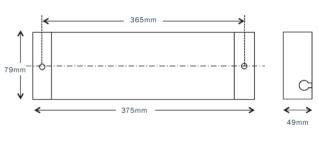

## REL50NM-LED RECESS LED

HIGH PERFORMANCE RECESS LED ENSURE PERFECT LIGHT DISTRIBUTION FOR AREAS WITH HIGH CEILING.

| TECHNICAL SPECIFICATIONS |                                                                  |
|--------------------------|------------------------------------------------------------------|
| MODEL NO:                | REL50NM-LED                                                      |
| Mode of Operation:       | Non-Maintained                                                   |
| Lamp:                    | 10W White LED                                                    |
| Rated Duration:          | 2 Hours                                                          |
| Mains Supply:            | 220-240 Volts, 50-60Hz                                           |
| Power Consumption:       | 2.5W                                                             |
| Battery:                 | High Temperature Nickel Cadmium                                  |
| Charger:                 | Regulated variable rate                                          |
| Charge Monitor:          | LED                                                              |
| Test Facility:           | Micro switch                                                     |
| Safety Features:         | Low battery voltage cut off to prevent over discharge            |
| Fitting Construction:    | Aluminium epoxy powder coated reflector, Steel (Charger Housing) |
| Weight:                  | Approx. 1.3 Kg                                                   |
| Standards / Compliance:  | IEC 61347-2-13, IEC 62384,<br>SS 563                             |