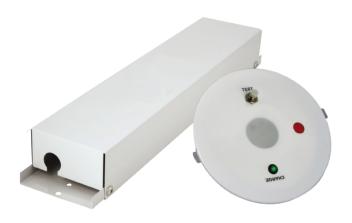

## REL50M-LED RECESS LED

HIGH PERFORMANCE RECESS LED **ENSURE PERFECT LIGHT DISTRIBUTION** FOR AREAS WITH HIGH CEILING.

| TECHNICAL SPECIFICATIONS |                                                                  |
|--------------------------|------------------------------------------------------------------|
| MODEL NO:                | REL50M-LED                                                       |
| Mode of Operation:       | Maintained                                                       |
| Lamp:                    | 10W White LED                                                    |
| Rated Duration:          | 2 Hours                                                          |
| Mains Supply:            | 220-240 Volts, 50-60Hz                                           |
| Power Consumption:       | 12.5W                                                            |
| Battery:                 | High Temperature Nickel Cadmium                                  |
| Charger:                 | Regulated variable rate                                          |
| Charge Monitor:          | LED                                                              |
| Test Facility:           | Micro switch                                                     |
| Safety Features:         | Low battery voltage cut off to prevent over discharge            |
| Fitting Construction:    | Aluminium epoxy powder coated reflector, Steel (Charger Housing) |
| Weight:                  | Approx. 1.3 Kg                                                   |
| Standards / Compliance:  | IEC 61347-2-13, IEC 62384,<br>SS 563                             |