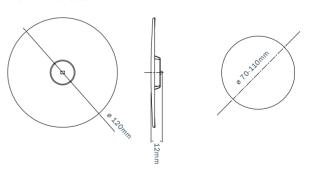

ng Construction:    | Aluminium epoxy powder coated reflector, Steel (Charger Housing) |
| Weight:                  | Approx. 1.3 Kg                                                   |
| Standards / Compliance:  | IEC 61347-2-13, IEC 62384,<br>SS 563                             |

## Ordering Guide: Ordering Code

Maintained

REL50M-LED-120mm

- · Very Wide Spacing
- Energy savings, extra low standby power consumption
- · Suitable for high ceiling recess mounting.
- · Applicable to areas which require higher illuminance levels than the existing IEC standards or Singapore Standards.
- Able to provide perfect light distribution with maximum efficiency even for ceiling height which are more than 10 meters.
- · Perfect as escape route lighting and anti-panic lighting.





## 120mm Reflector