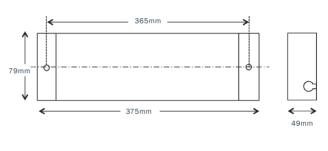

## REL50M-LED RECESS LED

HIGH PERFORMANCE RECESS LED **ENSURE PERFECT LIGHT DISTRIBUTION** FOR AREAS WITH HIGH CEILING.

| TECHNICAL SPECIFICATIONS |                                                                  |
|--------------------------|------------------------------------------------------------------|
| MODEL NO:                | REL50M-LED                                                       |
| Mode of Operation:       | Maintained                                                       |
| Lamp:                    | 10W White LED                                                    |
| Rated Duration:          | 2 Hours                                                          |
| Mains Supply:            | 220-240 Volts, 50-60Hz                                           |
| Power Consumption:       | 12.5W                                                            |
| Battery:                 | High Temperature Nickel Cadmium                                  |
| Charger:                 | Regulated variable rate                                          |
| Charge Monitor:          | LED                                                              |
| Test Facility:           | Micro switch                                                     |
| Safety Features:         | Low battery voltage cut off to prevent over discharge            |
| Fitting Construction:    | Aluminium epoxy powder coated reflector, Steel (Charger Housing) |
| Weight:                  | Approx. 1.3 Kg                                                   |
| Standards / Compliance:  | IEC 61347-2-13, IEC 62384,<br>SS 563                             |