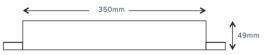

## REL50M-LED RECESS LED

HIGH PERFORMANCE RECESS LED **ENSURE PERFECT LIGHT DISTRIBUTION** FOR AREAS WITH HIGH CEILING.

| TECHNICAL SPECIFICATIONS |                                                                  |
|--------------------------|------------------------------------------------------------------|
| MODEL NO:                | REL50M-LED                                                       |
| Mode of Operation:       | Maintained                                                       |
| Lamp:                    | 10W White LED                                                    |
| Rated Duration:          | 2 Hours                                                          |
| Mains Supply:            | 220-240 Volts, 50-60Hz                                           |
| Power Consumption:       | 12.5W                                                            |
| Battery:                 | High Temperature Nickel Cadmium                                  |
| Charger:                 | Regulated variable rate                                          |
| Charge Monitor:          | LED                                                              |
| Test Facility:           | Micro switch                                                     |
| Safety Features:         | Low battery voltage cut off to prevent over discharge            |
| Fitting Construction:    | Aluminium epoxy powder coated reflector, Steel (Charger Housing) |
| Weight:                  | Approx. 1.3 Kg                                                   |
| Standards / Compliance:  | IEC 61347-2-13, IEC 62384,<br>SS 563                             |