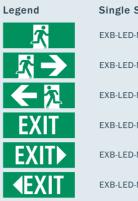

### Ordering Guide:

|    | Single Sided       |
|----|--------------------|
|    | EXB-LED-M-LV-S-RM  |
|    | EXB-LED-M-LV-SR-RM |
| L. | EXB-LED-M-LV-SL-RM |
|    | EXB-LED-M-LV-S     |
|    | EXB-LED-M-LV-SR    |
| Τ  | EXB-LED-M-LV-SL    |
|    |                    |