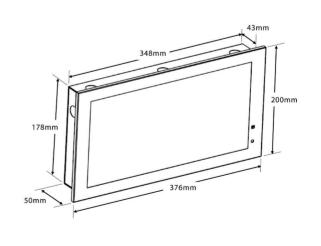

### **TECHNICAL SPECIFICATIONS**

| MODEL NO:                  | EXB-LED-M-LV                                                            |
|----------------------------|-------------------------------------------------------------------------|
| Mode of Operation:         | Maintained                                                              |
| Lamp:                      | 1.2W White LED module with<br>burning life-span > 50,000 hours          |
| Rated Duration:            | 3 Hours                                                                 |
| Mains Supply:              | 220-240 Volts, 50-60Hz                                                  |
| Power Consumption:         | 3W (Total standby power inclusive<br>of LED converter)                  |
| Battery:                   | High Temperature Nickel Cadmium                                         |
| Charger:                   | Regulated variable rate                                                 |
| Charge Monitor:            | LED                                                                     |
| Test Facility:             | Micro switch                                                            |
| Mounting:                  | Recessed Wall Mount                                                     |
| Safety Features:           | Low battery voltage cut off to<br>prevent over discharge                |
| Diffuser:                  | Acrylic plate (fire retardant)                                          |
| Fitting Construction:      | Electro galvanized steel. Epoxy powder coating for casing and gear tray |
| Weight:                    | Approx. 1.5 Kg                                                          |
| Dimensions:                | Recess mount:<br>200mm (H) x 376mm (W) x 50mm (D)                       |
| Standards /<br>Compliance: | SS IEC 60598-2-22,<br>SS 563                                            |
|                            |                                                                         |