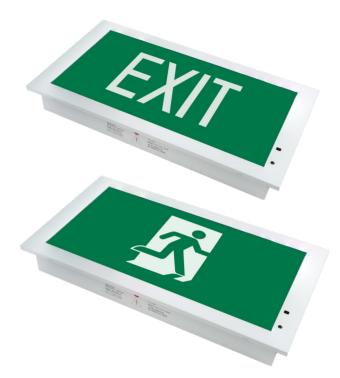

# EXB-LED-M-LV **RECESS BOX LED**

## LOW LEVEL EXIT LIGHT IMPROVE SAFETY WHEN SMOKE OBSCURE EXIT LIGHT

- · Screwless cover
- Suitable for recess mounting at low level escape routes or above doors.
- Ultra bright white LEDs meeting ISO safety colour requirements.
- · Exceeds SS IEC 60598-2-22 and SS 563 brightness requirements
- Extra low power consumption
- High Quality , Long Life SMD LED module
- · Series connection of LEDs provides equal biasing of all LEDs ensures maximum LED life span and uniform light distribution
- · Low battery voltage cut-off with latch function, to eliminate battery over discharge.
- High efficiency charger and LED converter
- · Charge indicator and test switch