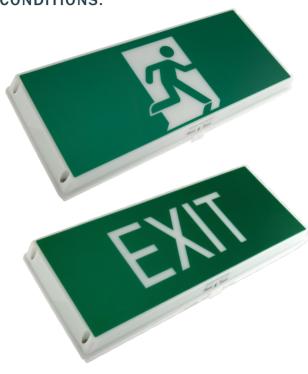

## EXB-LED-M-WP **WEATHERPROOF LED**

WELL-EQUIPPED EXIT LIGHT THAT DEFIES HARSH ENVIRONMENTAL CONDITIONS.

| TECHNICAL SPECIFICATIONS |                                                                    |
|--------------------------|--------------------------------------------------------------------|
| MODEL NO:                | EXB-LED-M-WP                                                       |
| Mode of Operation:       | Maintained                                                         |
| Lamp:                    | 1.2W White LED module with burning life-span > 50,000 hours        |
| Rated Duration:          | 3 Hours                                                            |
| Mains Supply:            | 220-240 Volts, 50-60Hz                                             |
| Power Consumption:       | 3W (Total standby power inclusive of LED converter)                |
| Battery:                 | High Temperature Nickel Cadmium                                    |
| Charger:                 | Regulated variable rate                                            |
| Charge Monitor:          | LED                                                                |
| Test Facility:           | Micro switch                                                       |
| Mounting:                | Surface wall / Semi-recessed wall                                  |
| Safety Features:         | Low battery voltage cut off to prevent over discharge              |
| Diffuser:                | Injection moulded with fire retardant (UL94), high impact material |
| Fitting Construction:    | Injection moulded with fire retardant (UL94), high impact material |
| Weight:                  | Approx. 1.2 Kg                                                     |
| Dimensions:              | 171mm (H) x 406mm (W) x 65mm (D)                                   |
| Standards /              | SS IEC 60598-2-22,<br>SS 563                                       |