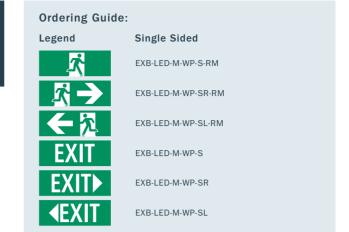

## EXB-LED-M-WP **WEATHERPROOF LED**

WELL-EQUIPPED EXIT LIGHT THAT DEFIES HARSH ENVIRONMENTAL CONDITIONS.

| TECHNICAL SPECIFICATIONS |                                                                    |
|--------------------------|--------------------------------------------------------------------|
| MODEL NO:                | EXB-LED-M-WP                                                       |
| Mode of Operation:       | Maintained                                                         |
| Lamp:                    | 1.2W White LED module with burning life-span > 50,000 hours        |
| Rated Duration:          | 3 Hours                                                            |
| Mains Supply:            | 220-240 Volts, 50-60Hz                                             |
| Power Consumption:       | 3W (Total standby power inclusive of LED converter)                |
| Battery:                 | High Temperature Nickel Cadmium                                    |
| Charger:                 | Regulated variable rate                                            |
| Charge Monitor:          | LED                                                                |
| Test Facility:           | Micro switch                                                       |
| Mounting:                | Surface wall / Semi-recessed wall                                  |
| Safety Features:         | Low battery voltage cut off to prevent over discharge              |
| Diffuser:                | Injection moulded with fire retardant (UL94), high impact material |
| Fitting Construction:    | Injection moulded with fire retardant (UL94), high impact material |
| Weight:                  | Approx. 1.2 Kg                                                     |
| Dimensions:              | 171mm (H) x 406mm (W) x 65mm (D)                                   |
| Standards /              | SS IEC 60598-2-22,<br>SS 563                                       |