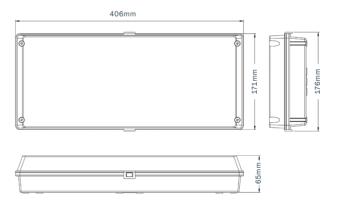

## EXB-LED-M-WP **WEATHERPROOF LED**

WELL-EQUIPPED EXIT LIGHT THAT DEFIES HARSH ENVIRONMENTAL CONDITIONS.

| TECHNICAL SPECIFICATIONS |                                                                    |
|--------------------------|--------------------------------------------------------------------|
| MODEL NO:                | EXB-LED-M-WP                                                       |
| Mode of Operation:       | Maintained                                                         |
| Lamp:                    | 1.2W White LED module with burning life-span > 50,000 hours        |
| Rated Duration:          | 3 Hours                                                            |
| Mains Supply:            | 220-240 Volts, 50-60Hz                                             |
| Power Consumption:       | 3W (Total standby power inclusive of LED converter)                |
| Battery:                 | High Temperature Nickel Cadmium                                    |
| Charger:                 | Regulated variable rate                                            |
| Charge Monitor:          | LED                                                                |
| Test Facility:           | Micro switch                                                       |
| Mounting:                | Surface wall / Semi-recessed wall                                  |
| Safety Features:         | Low battery voltage cut off to prevent over discharge              |
| Diffuser:                | Injection moulded with fire retardant (UL94), high impact material |
| Fitting Construction:    | Injection moulded with fire retardant (UL94), high impact material |
| Weight:                  | Approx. 1.2 Kg                                                     |
| Dimensions:              | 171mm (H) x 406mm (W) x 65mm (D)                                   |
| Standards /              | SS IEC 60598-2-22,<br>SS 563                                       |