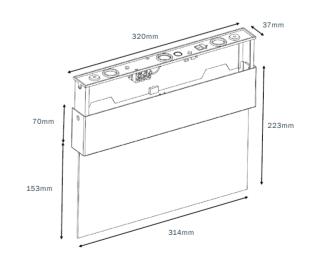

## AESTHETIC, FUNCTIONAL AND COMPACT DESIGN

| TECHNICAL SPECIFICATIONS |                                                                    |
|--------------------------|--------------------------------------------------------------------|
| MODEL NO:                | EX-SB-M                                                            |
| Mode of Operation:       | Maintained                                                         |
| Lamp:                    | White LED module with burning life-span > 50,000 hours             |
| Rated Duration:          | 3 Hours                                                            |
| Mains Supply:            | 220-240 Volts, 50-60Hz                                             |
| Power Consumption:       | 2.5W (Total standby power inclusive of LED converter)              |
| Battery:                 | High Temperature Nickel Cadmium                                    |
| Charger:                 | Regulated variable rate                                            |
| Charge Monitor:          | LED                                                                |
| Test Facility:           | Micro switch                                                       |
| Mounting:                | Surface wall / Suspended /<br>Surface ceiling / Recessed Ceiling   |
| Safety Features:         | Low battery voltage cut off to prevent over discharge              |
| Diffuser:                | Acrylic plate (fire retardant)                                     |
| Fitting Construction:    | Injection moulded with fire retardant (UL94), high impact material |
| Weight:                  | Approx. 0.6 Kg                                                     |
| Dimensions:              | 223mm (H) x 314mm (W) x 37mm (D)                                   |
| Standards /              | SS IEC 60598-2-22,<br>SS 563                                       |
|                          |                                                                    |