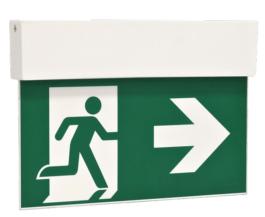

## EX-SB-M SLIM-QUICK FIT BLADE EXIT

## AESTHETIC, FUNCTIONAL AND COMPACT DESIGN

| TECHNICAL SPECIFICATIONS |                                                                    |
|--------------------------|--------------------------------------------------------------------|
| MODEL NO:                | EX-SB-M                                                            |
| Mode of Operation:       | Maintained                                                         |
| Lamp:                    | White LED module with burning life-span > 50,000 hours             |
| Rated Duration:          | 3 Hours                                                            |
| Mains Supply:            | 220-240 Volts, 50-60Hz                                             |
| Power Consumption:       | 2.5W (Total standby power inclusive of LED converter)              |
| Battery:                 | High Temperature Nickel Cadmium                                    |
| Charger:                 | Regulated variable rate                                            |
| Charge Monitor:          | LED                                                                |
| Test Facility:           | Micro switch                                                       |
| Mounting:                | Surface wall / Suspended /<br>Surface ceiling / Recessed Ceiling   |
| Safety Features:         | Low battery voltage cut off to prevent over discharge              |
| Diffuser:                | Acrylic plate (fire retardant)                                     |
| Fitting Construction:    | Injection moulded with fire retardant (UL94), high impact material |
| Weight:                  | Approx. 0.6 Kg                                                     |
| Dimensions:              | 223mm (H) x 314mm (W) x 37mm (D)                                   |
| Standards /              | SS IEC 60598-2-22,<br>SS 563                                       |
|                          |                                                                    |