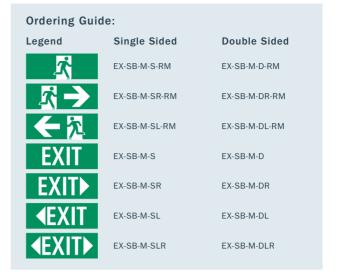

## ACCESSORY: RECESS MOUNT KIT

Ordering Guide: EX-SB-RC-ASSY

- · Designed for fast installation and easy maintenance.
- · Extra low power consumption
- · High quality, Long Life SMD LED module
- · Numerous installations options available
- Low battery voltage cut-off with latch function, to eliminate battery overy discharge
- Durable fire retardant construction (UL 94)
- Lightweight ergonomic design boost productivity of installers