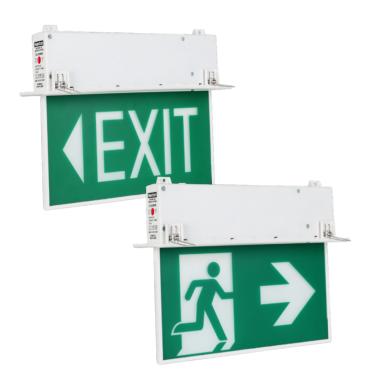

## EX-LED-M-RS **QUICK FIT RECESS LED**

## COLLABORATING SAFETY WITH STYLE IN AN EMERGENCY BY THE QUICK FIT DESIGN

| TECHNICAL SPECIFICATIONS   |                                                                    |
|----------------------------|--------------------------------------------------------------------|
| MODEL NO:                  | EX-LED-M-RS                                                        |
| Mode of Operation:         | Maintained                                                         |
| Lamp:                      | 1.2W White LED module with burning life-span > 50,000 hours        |
| Rated Duration:            | 3 Hours                                                            |
| Mains Supply:              | 220-240 Volts, 50-60Hz                                             |
| Power Consumption:         | 3W (Total standby power inclusive of LED converter)                |
| Battery:                   | High Temperature Nickel Cadmium                                    |
| Charger:                   | Regulated variable rate                                            |
| Charge Monitor:            | LED                                                                |
| Test Facility:             | Micro switch                                                       |
| Mounting:                  | Recessed Ceiling                                                   |
| Safety Features:           | Low battery voltage cut off to prevent over discharge              |
| Diffuser:                  | Acrylic plate (fire retardant)                                     |
| Fitting Construction:      | Injection moulded with fire retardant (UL94), high impact material |
| Weight:                    | Approx. 1.2 Kg                                                     |
| Dimensions:                | 243mm (H) x 320mm (W) x 45mm (D)                                   |
| Standards /<br>Compliance: | SS IEC 60598-2-22,<br>SS 563                                       |

- Ordering Guide: Legend Single Sided **Double Sided** EX-LED-M-RS-S-RM EX-LED-M-RS-D-RM EX-LED-M-RS-SR-RM EX-LED-M-RS-DR-RM EX-LED-M-RS-SL-RM EX-LED-M-RS-DL-RM EX-LED-M-RS-S EX-LED-M-RS-D EX-LED-M-RS-SR EX-LED-M-RS-DR EX-LED-M-RS-SL EX-LED-M-RS-DL EX-LED-M-RS-SLR FX-LFD-M-RS-DLR
- · Designed for fast installation and easy maintenance.
- Ultra bright white LEDs meeting ISO safety colour requirements.
- Exceeds SS IEC 60598-2-22 and SS 563 brightness requirements
- · Extra low power consumption
- · High Quality , Long Life SMD LED module
- Series connection of LEDs achieve a high level of uniform light distribution and ensuring maximum life span.
- Low battery voltage cut-off with latch function , to eliminate battery over discharge.
- Durable fire retardant construction ( UL 94 ) to combat corrosion
- Lightweight ergonomics design boost productivity of installers.