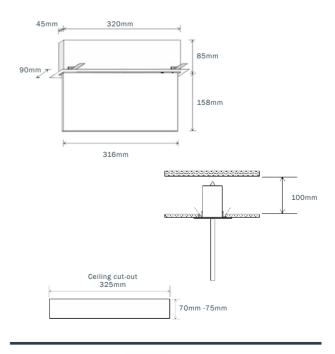

## COLLABORATING SAFETY WITH STYLE IN AN EMERGENCY BY THE QUICK FIT DESIGN

| TECHNICAL SPECIFICATIONS   |                                                                    |
|----------------------------|--------------------------------------------------------------------|
| MODEL NO:                  | EX-LED-M-RS                                                        |
| Mode of Operation:         | Maintained                                                         |
| Lamp:                      | 1.2W White LED module with burning life-span > 50,000 hours        |
| Rated Duration:            | 3 Hours                                                            |
| Mains Supply:              | 220-240 Volts, 50-60Hz                                             |
| Power Consumption:         | 3W (Total standby power inclusive of LED converter)                |
| Battery:                   | High Temperature Nickel Cadmium                                    |
| Charger:                   | Regulated variable rate                                            |
| Charge Monitor:            | LED                                                                |
| Test Facility:             | Micro switch                                                       |
| Mounting:                  | Recessed Ceiling                                                   |
| Safety Features:           | Low battery voltage cut off to prevent over discharge              |
| Diffuser:                  | Acrylic plate (fire retardant)                                     |
| Fitting Construction:      | Injection moulded with fire retardant (UL94), high impact material |
| Weight:                    | Approx. 1.2 Kg                                                     |
| Dimensions:                | 243mm (H) x 320mm (W) x 45mm (D)                                   |
| Standards /<br>Compliance: | SS IEC 60598-2-22,<br>SS 563                                       |