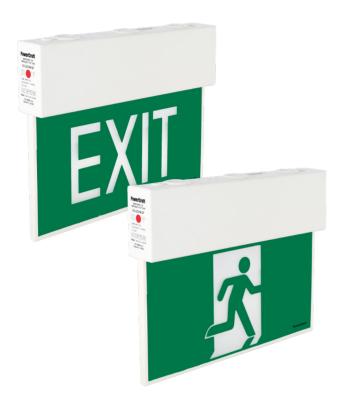

## EX-LED-M-QF **QUICK FIT SURFACE LED**

## AESTHETIC AND FUNCTIONAL ASPECTS ARE MET BY THE QUICK FIT DESIGN

| TECHNICAL SPECIFICATIONS   |                                                                    |  |
|----------------------------|--------------------------------------------------------------------|--|
| MODEL NO:                  | EX-LED-M-QF                                                        |  |
| Mode of Operation:         | Maintained                                                         |  |
| Lamp:                      | 1.2W White LED module with burning life-span > 50,000 hours        |  |
| Rated Duration:            | 3 Hours                                                            |  |
| Mains Supply:              | 220-240 Volts, 50-60Hz                                             |  |
| Power Consumption:         | 3W (Total standby power inclusive of LED converter)                |  |
| Battery:                   | High Temperature Nickel Cadmium                                    |  |
| Charger:                   | Regulated variable rate                                            |  |
| Charge Monitor:            | LED                                                                |  |
| Test Facility:             | Micro switch                                                       |  |
| Mounting:                  | Surface wall / Suspended /<br>Surface ceiling                      |  |
| Safety Features:           | Low battery voltage cut off to prevent over discharge              |  |
| Diffuser:                  | Acrylic plate (fire retardant)                                     |  |
| Fitting Construction:      | Injection moulded with fire retardant (UL94), high impact material |  |
| Weight:                    | Approx. 1.2 Kg                                                     |  |
| Dimensions:                | 243mm (H) x 320mm (W) x 45mm (D)                                   |  |
| Standards /<br>Compliance: | SS IEC 60598-2-22,<br>SS 563                                       |  |

| Ordering Guide: |                   |                   |
|-----------------|-------------------|-------------------|
| Legend          | Single Sided      | Double Sided      |
| Ž.              | EX-LED-M-QF-S-RM  | EX-LED-M-QF-D-RM  |
|                 | EX-LED-M-QF-SR-RM | EX-LED-M-QF-DR-RM |
|                 | EX-LED-M-QF-SL-RM | EX-LED-M-QF-DL-RM |
| EXIT            | EX-LED-M-QF-S     | EX-LED-M-QF-D     |
| EXIT▶           | EX-LED-M-QF-SR    | EX-LED-M-QF-DR    |
| <b>∢EXIT</b>    | EX-LED-M-QF-SL    | EX-LED-M-QF-DL    |
| <b>∢EXIT</b> ▶  | EX-LED-M-QF-SLR   | EX-LED-M-QF-DLR   |

- · Designed for fast installation and easy maintenance.
- Ultra bright white LEDs meeting ISO safety colour requirements.
- Exceeds SS IEC 60598-2-22 and SS 563 brightness requirements
- · Extra low power consumption
- · High Quality , Long Life SMD LED module
- · Numerous installations options available
- Series connection of LEDs achieve a high level of uniform light distribution and ensuring maximum life span.
- Low battery voltage cut-off with latch function , to eliminate battery over discharge.
- Durable fire retardant construction ( UL 94 ) to combat corrosion
- Lightweight ergonomics design boost productivity of installers.