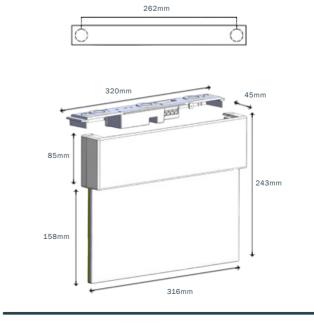

## AESTHETIC AND FUNCTIONAL ASPECTS ARE MET BY THE QUICK FIT DESIGN

| TECHNICAL SPECIFICATIONS   |                                                                    |  |
|----------------------------|--------------------------------------------------------------------|--|
| MODEL NO:                  | EX-LED-M-QF                                                        |  |
| Mode of Operation:         | Maintained                                                         |  |
| Lamp:                      | 1.2W White LED module with burning life-span > 50,000 hours        |  |
| Rated Duration:            | 3 Hours                                                            |  |
| Mains Supply:              | 220-240 Volts, 50-60Hz                                             |  |
| Power Consumption:         | 3W (Total standby power inclusive of LED converter)                |  |
| Battery:                   | High Temperature Nickel Cadmium                                    |  |
| Charger:                   | Regulated variable rate                                            |  |
| Charge Monitor:            | LED                                                                |  |
| Test Facility:             | Micro switch                                                       |  |
| Mounting:                  | Surface wall / Suspended /<br>Surface ceiling                      |  |
| Safety Features:           | Low battery voltage cut off to prevent over discharge              |  |
| Diffuser:                  | Acrylic plate (fire retardant)                                     |  |
| Fitting Construction:      | Injection moulded with fire retardant (UL94), high impact material |  |
| Weight:                    | Approx. 1.2 Kg                                                     |  |
| Dimensions:                | 243mm (H) x 320mm (W) x 45mm (D)                                   |  |
| Standards /<br>Compliance: | SS IEC 60598-2-22,<br>SS 563                                       |  |