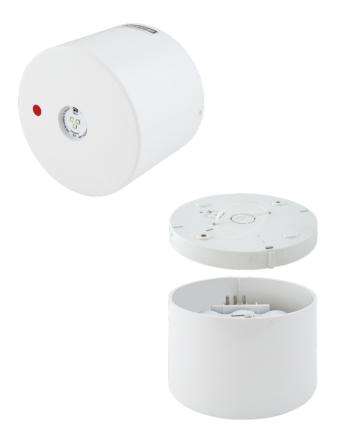

## REL50NM-LED-CY **SURFACE LED**

## HIGH PERFORMANCE SURFACE LED ENSURES PERFECT LIGHT DISTRIBUTION FOR AREAS WITH HIGH CEILING

| TECHNICAL SPECIFICATIONS   |                                                                    |
|----------------------------|--------------------------------------------------------------------|
| MODEL NO:                  | REL50NM-LED-CY                                                     |
| Mode of Operation:         | Non-Maintained                                                     |
| Lamp:                      | 10W White LED                                                      |
| Rated Duration:            | 2 Hours                                                            |
| Mains Supply:              | 220-240 Volts, 50-60Hz                                             |
| Power Consumption:         | < 3.0W                                                             |
| Battery:                   | High Temperature Nickel Cadmium                                    |
| Charger:                   | Regulated variable rate                                            |
| Charge Monitor:            | LED                                                                |
| Test Facility:             | Micro switch                                                       |
| Safety Features:           | Low battery voltage cut off to prevent over discharge              |
| Fitting Construction:      | Injection moulded with fire retardant (UL94), high impact material |
| Weight:                    | Approx. 0.7 Kg                                                     |
| Standards /<br>Compliance: | SS IEC 60598-2-22,<br>SS 563, IEC 61347-2-7,<br>IEC 61347-2-13     |

Ordering Code

Ordering Guide:

REL50NM-LED-CY

- · Very Wide Spacing
- Energy savings, extra low standby power consumption
- · Suitable for high ceiling surface mounting.
- Applicable to areas which require higher illuminance levels than the existing IEC standards or Singapore Standards.
- Able to provide perfect light distribution with maximum efficiency even for ceiling height which are more than 10 meters.
- · Perfect as escape route lighting and anti-panic lighting.