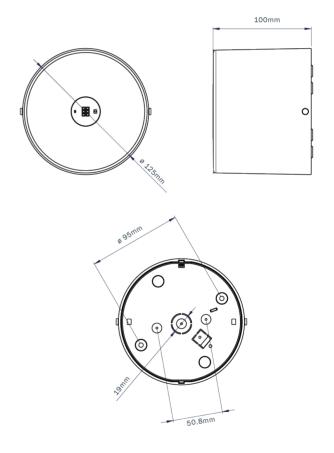

## HIGH PERFORMANCE SURFACE LED ENSURES PERFECT LIGHT DISTRIBUTION FOR AREAS WITH HIGH CEILING

| TECHNICAL SPECIFICATIONS   |                                                                    |
|----------------------------|--------------------------------------------------------------------|
| MODEL NO:                  | REL50NM-LED-CY                                                     |
| Mode of Operation:         | Non-Maintained                                                     |
| Lamp:                      | 10W White LED                                                      |
| Rated Duration:            | 2 Hours                                                            |
| Mains Supply:              | 220-240 Volts, 50-60Hz                                             |
| Power Consumption:         | < 3.0W                                                             |
| Battery:                   | High Temperature Nickel Cadmium                                    |
| Charger:                   | Regulated variable rate                                            |
| Charge Monitor:            | LED                                                                |
| Test Facility:             | Micro switch                                                       |
| Safety Features:           | Low battery voltage cut off to prevent over discharge              |
| Fitting Construction:      | Injection moulded with fire retardant (UL94), high impact material |
| Weight:                    | Approx. 0.7 Kg                                                     |
| Standards /<br>Compliance: | SS IEC 60598-2-22,<br>SS 563, IEC 61347-2-7,<br>IEC 61347-2-13     |

Ordering Code

Ordering Guide:

REL50NM-LED-CY

- · Very Wide Spacing
- Energy savings, extra low standby power consumption
- · Suitable for high ceiling surface mounting.
- Applicable to areas which require higher illuminance levels than the existing IEC standards or Singapore Standards.
- Able to provide perfect light distribution with maximum efficiency even for ceiling height which are more than 10 meters.
- · Perfect as escape route lighting and anti-panic lighting.