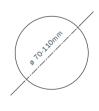

er coated<br>reflector, galvanised zinc coated<br>charger housing |
| Weight:                    | Approx. 0.3 Kg                                                                        |
| Standards /<br>Compliance: | SS IEC 60598-2-22,<br>SS 563                                                          |
|                            |                                                                                       |

Ordering Guide:

Ordering Code

REL20NM-LED-60mm

REL20NM-LED-120mm

- Very wide spacing, double of traditional 10W halogen.
- $\cdot$  Save up to 2/3 of the number of fittings used.
- Energy savings, extra low standby power consumption.

-33m

- Slim casing , fit through 50mm hole.
- Easy Installation and low maintenance

#### 60mm Reflector





#### 120mm Reflector





#### REL20NM-LED





\*\*\*Note: Technical Specification subject to change without prior notice