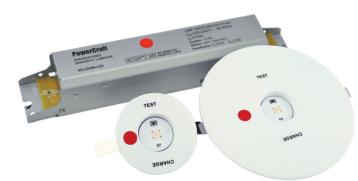

#### **TECHNICAL SPECIFICATIONS**

| MODEL NO:                  | REL20NM-LED                                                                           |
|----------------------------|---------------------------------------------------------------------------------------|
| Mode of Operation:         | Non-Maintained                                                                        |
| Lamp:                      | 3W White LED                                                                          |
| Rated Duration:            | 3 Hours                                                                               |
| Mains Supply:              | 220-240 Volts, 50-60Hz                                                                |
| Power Consumption:         | < 1.5W                                                                                |
| Battery:                   | High Temperature Nickel Cadmium                                                       |
| Charger:                   | Regulated variable rate                                                               |
| Charge Monitor:            | LED                                                                                   |
| Test Facility:             | Micro switch                                                                          |
| Safety Features:           | Low battery voltage cut off to<br>prevent over discharge                              |
| Fitting Construction:      | Aluminium epoxy powder coated<br>reflector, galvanised zinc coated<br>charger housing |
| Weight:                    | Approx. 0.3 Kg                                                                        |
| Standards /<br>Compliance: | SS IEC 60598-2-22,<br>SS 563                                                          |
|                            |                                                                                       |

Ordering Guide:

Ordering Code

REL20NM-LED-60mm

REL20NM-LED-120mm

- Very wide spacing, double of traditional 10W halogen.
- $\cdot$  Save up to 2/3 of the number of fittings used.
- Energy savings, extra low standby power consumption.