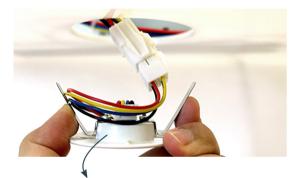

-33m

- Slim casing , fit through 50mm hole.
- Easy Installation and low maintenance