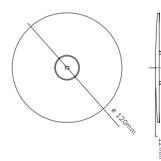

wder coated<br>reflector, galvanised zinc coated<br>charger housing |
| Weight:                    | Approx. 0.3 Kg                                                                        |
| Standards /<br>Compliance: | SS IEC 60598-2-22,<br>SS 563                                                          |
|                            |                                                                                       |

Ordering Guide:

Ordering Code

REL20NM-LED-60mm

REL20NM-LED-120mm

- Very wide spacing, double of traditional 10W halogen.
- $\cdot$  Save up to 2/3 of the number of fittings used.
- Energy savings, extra low standby power consumption.

-33m

- Slim casing , fit through 50mm hole.
- Easy Installation and low maintenance

#### 60mm Reflector





#### 120mm Reflector





#### REL20NM-LED





\*\*\*Note: Technical Specification subject to change without prior notice