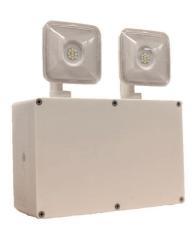

## TH20NM-WP WEATHERPROOF TWIN-SPOT LED

OUR WEATHERPROOF TWIN-SPOT IS WELL PREPARED FOR HARSH ENVIRONMENTAL CONDITIONS.

| TECHNICAL SPECIFICATIONS |                                                                                       |
|--------------------------|---------------------------------------------------------------------------------------|
| MODEL NO:                | TH20NM-WP                                                                             |
| Mode of Operation:       | Non-Maintained                                                                        |
| Lamp:                    | 2 x 5W Power LED Module                                                               |
| Rated Duration:          | 3 Hours                                                                               |
| Mains Supply:            | 220-240 Volts, 50-60Hz                                                                |
| Power Consumption:       | < 1.5W                                                                                |
| Battery:                 | High Temperature Lithium LiFePO4 /<br>High Temperature Nickel Cadmium (On<br>request) |
| Charger:                 | Constant Current/Constant Voltage,<br>Short circuit protected                         |
| Charge Monitor:          | LED                                                                                   |
| Test Facility:           | Momentary test switch                                                                 |
| Safety Features:         | Low battery voltage cut off to prevent over discharge                                 |
| Fitting Construction:    | Injection moulded with fire retardant (UL94), high impact PC material                 |
| Weight:                  | Approx. 1.6kg                                                                         |
| Dimensions:              | 230mm (W) x 240mm (H) x 85mm (D)                                                      |
| Standards / Compliance:  | SS IEC 60598-2-22,<br>SS 563                                                          |

## Ordering Guide:

**Ordering Code** 

TH20NM-WP

- Low Heat generation, ensures long and reliable service life.
- Low battery voltage cut-off with latch function, to eliminate battery over discharge.
- · Charge LED indicator and test switch
- Weatherproof IP65 design suitable for indoor and outdoor applications
- Adjustable lens for optimum matching to light requirements