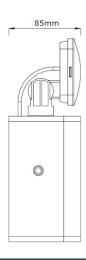

## TH20NM-WP WEATHERPROOF TWIN-SPOT LED

OUR WEATHERPROOF TWIN-SPOT IS WELL PREPARED FOR HARSH ENVIRONMENTAL CONDITIONS.

| TECHNICAL SPECIFICATIONS |                                                                                       |
|--------------------------|---------------------------------------------------------------------------------------|
| MODEL NO:                | TH20NM-WP                                                                             |
| Mode of Operation:       | Non-Maintained                                                                        |
| Lamp:                    | 2 x 5W Power LED Module                                                               |
| Rated Duration:          | 3 Hours                                                                               |
| Mains Supply:            | 220-240 Volts, 50-60Hz                                                                |
| Power Consumption:       | < 1.5W                                                                                |
| Battery:                 | High Temperature Lithium LiFePO4 /<br>High Temperature Nickel Cadmium (On<br>request) |
| Charger:                 | Constant Current/Constant Voltage,<br>Short circuit protected                         |
| Charge Monitor:          | LED                                                                                   |
| Test Facility:           | Momentary test switch                                                                 |
| Safety Features:         | Low battery voltage cut off to prevent over discharge                                 |
| Fitting Construction:    | Injection moulded with fire retardant (UL94), high impact PC material                 |
| Weight:                  | Approx. 1.6kg                                                                         |
| Dimensions:              | 230mm (W) x 240mm (H) x 85mm (D)                                                      |
| Standards / Compliance:  | SS IEC 60598-2-22,<br>SS 563                                                          |