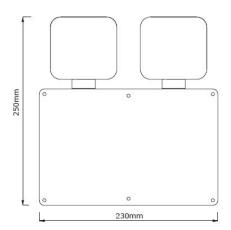

## TH20NM-WP WEATHERPROOF TWIN-SPOT LED

OUR WEATHERPROOF TWIN-SPOT IS WELL PREPARED FOR HARSH ENVIRONMENTAL CONDITIONS.

| TECHNICAL SPECIFICATIONS |                                                                                       |
|--------------------------|---------------------------------------------------------------------------------------|
| MODEL NO:                | TH20NM-WP                                                                             |
| Mode of Operation:       | Non-Maintained                                                                        |
| Lamp:                    | 2 x 5W Power LED Module                                                               |
| Rated Duration:          | 3 Hours                                                                               |
| Mains Supply:            | 220-240 Volts, 50-60Hz                                                                |
| Power Consumption:       | < 1.5W                                                                                |
| Battery:                 | High Temperature Lithium LiFePO4 /<br>High Temperature Nickel Cadmium (On<br>request) |
| Charger:                 | Constant Current/Constant Voltage,<br>Short circuit protected                         |
| Charge Monitor:          | LED                                                                                   |
| Test Facility:           | Momentary test switch                                                                 |
| Safety Features:         | Low battery voltage cut off to prevent over discharge                                 |
| Fitting Construction:    | Injection moulded with fire retardant (UL94), high impact PC material                 |
| Weight:                  | Approx. 1.6kg                                                                         |
| Dimensions:              | 230mm (W) x 240mm (H) x 85mm (D)                                                      |
| Standards / Compliance:  | SS IEC 60598-2-22,<br>SS 563                                                          |